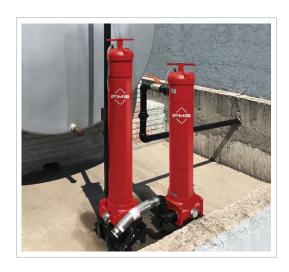

## **ELEMENT TECHNICAL SPECIFICATIONS**

| Efficiency       | 98.6% SAE J1488 Certified |
|------------------|---------------------------|
| WHC              | Drain                     |
| Maximum Flow     | 80 gpm                    |
| Recommended Flow | 70 gpm                    |
| Dimensions       | 40x6x6"                   |
| Weight           | 18 lbs                    |
| Housings         | FMS-C70-BP                |