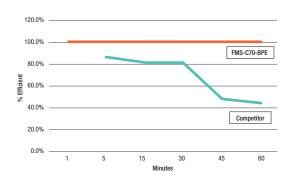

## **ULTRA DELIVERY**

It is well known that contamination will reduce the lifetime of your components and lubricants. FMS Filtering Systems has proven in the field to deliver Ultra-clean Ultra-dry diesel, under harsh operating conditions, in a single pass, resulting in maximum engine power with a perfect performance.

Today's high-pressure fuel injection systems have tighter tolerances and require efficient removal of contaminating water/emulsions. FMS ultra-filtration means optimal handling and control of water/emulsion contamination of diesel fuel, which is a must in modern engines, and should always be present in every good predictive maintenance practice.

As expert consultants, we at FMS evaluate your current condition and design a particles and water/emulsions contamination control strategy, according to your specific needs, to keep your operation within the optimum ISO 4406 standard with SAE J1488 certified systems.