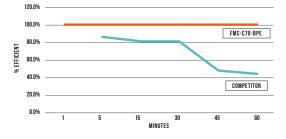

# WATER / EMULSIONS COALESCENCE REMOVAL

### **ELEMENT TECHNICAL SPECIFICATIONS FMS-C70-BPE**

| Efficiency       | 98.6% SAE J1488 Certified |  |  |
|------------------|---------------------------|--|--|
| DHC              | Drain                     |  |  |
| Maximum Flow     | 80 gpm                    |  |  |
| Recommended Flow | 70 gpm                    |  |  |
| Dimensions       | 40x6x6"                   |  |  |
| Weight           | 18 lbs                    |  |  |
| Housings         | FMS-C70-BP                |  |  |

Water and emulsions cause up to 15% of power loss, thus up to 15% increase in fuel consumption. All ISO 4406 contamination control plans must contemplate water and emulsions with SAE J1488 certified systems.