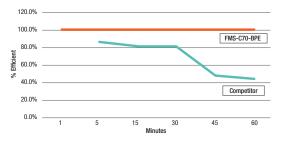

# WATER / EMULSIONS COALESCENCE REMOVAL

ELEMENT TECHNICAL SPECIFICATIONS FMS-C70-BPE

| Efficiency       | 98.6% SAE J1488 Certified |
|------------------|---------------------------|
| DHC              | Drain                     |
| Maximum Flow     | 80 gpm                    |
| Recommended Flow | 70 gpm                    |
| Dimensions       | 40x6x6"                   |
| Weight           | 18 lbs                    |
| Housings         | FMS-C70-BP                |

Water and emulsions cause up to 15% of power loss, thus up to 15% increase in fuel consumption. All ISO 4406 contamination control plans must contemplate water and emulsions with SAE J1488 certified systems.