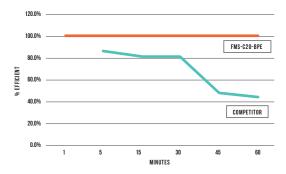

## ELEMENT TECHNICAL SPECIFICATIONS

| Efficiency | 98.6% SAE J1488 Certified |
|------------|---------------------------|
| WHC        | Drain                     |
| Flow       | 20 gpm                    |
| Dimensions | 18x5x5"                   |
| Weight     | 3.9 lbs                   |
| Housings   | FMS-C2O-BP                |
|            |                           |