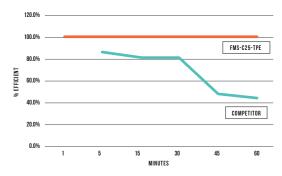

## **ELEMENT TECHNICAL SPECIFICATIONS**

| Efficiency       | 95%        |
|------------------|------------|
| WHC              | Drain      |
| Maximum Flow     | 25 gpm     |
| Recommended Flow | 20 gpm     |
| Dimensions       | 12x5x5"    |
| Weight           | ND lbs     |
| Housings         | FMS-C25-TP |