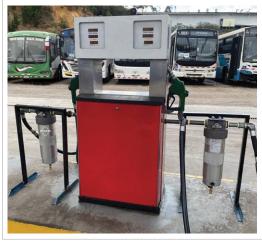

## ULTRA DRY DELIVERY

It is well known that contamination will reduce the lifetime of your components and lubricants. FMS Filtering Systems has proven in the field to deliver Ultra-clean Ultra-dry diesel, under harsh operating conditions, in a single pass, resulting in maximum engine power with a perfect performance.

Today's high-pressure fuel injection systems have tighter tolerances and require efficient removal of contaminating water/emulsions. FMS ultra-filtration means optimal handling and control of water/emulsion contamination of diesel fuel, which is a must in modern engines, and should always be present in every good predictive maintenance practice.

As expert consultants, we at FMS evaluate your current condition and design a particles and water/emulsions contamination control strategy, according to your specific needs, to keep your operation within the optimum ISO 4406 standard with SAE J1488 certified systems.